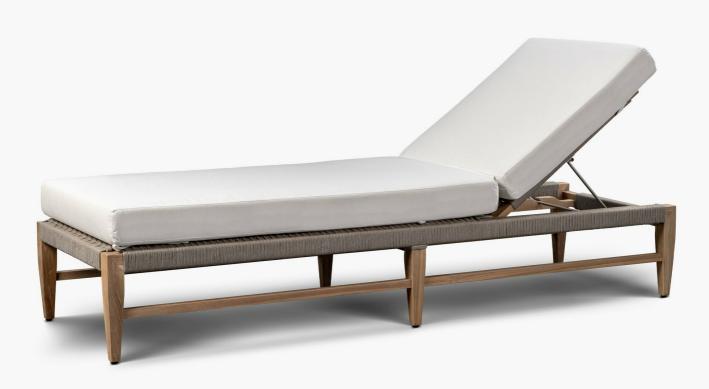

## PALOMA SUN LOUNGER

SKU: BC91083-WLO-09 | WEATHERED TEAK

#### MEASUREMENTS

Width - 73.50"

Depth - 26"

Height - 30.50"

COLORWAYS

### PRODUCT DETAILS

Elevate your outdoor living space with our exquisite Paloma Collection, crafted from the finest imported solid teak. The Paloma showcases intricate handwoven all-weather strapping in a striking basketweave pattern, perfectly complemented by hand-wrapped frame accents that create a stunning contrast against the neutral weathered teak finish. With its exceptional beauty and supreme durability, the Paloma Collection imbues effortless refinement and relaxed sophistication to your outdoor design.